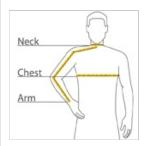

# HOW TO MEASURE

## CHEST WIDTH

Measure under the arm and around the fullest part of the chest with arms down, keeping tape horizontal.

#### **NECK**

Measure around the fullest part of the neck at the base.

#### ARM

Place hand on hip. Start at the center of the back of the neck and measure across the shoulder, to the elbow, and then down to the w rist.

## SIZE CHART

|       | XL          | 2XL         | 3XL         | 4XL         | XS          | S           | М           | L           |
|-------|-------------|-------------|-------------|-------------|-------------|-------------|-------------|-------------|
| Chest | 44-46       | 47-49       | 50-53       | 54-57       | 32-34       | 35-37       | 38-40       | 41-43       |
| Neck  | 16 1/2 - 17 | 17 - 17 1/2 | 17 1/2 - 18 | 18 - 18 1/2 | 14 1/2 - 15 | 15 - 15 1/2 | 15 1/2 - 16 | 16 - 16 1/2 |
| Arm   | 36 1/2      | 37 1/2      | 38 1/2      | 39 1/2      | 30 1/2      | 32          | 34          | 35          |