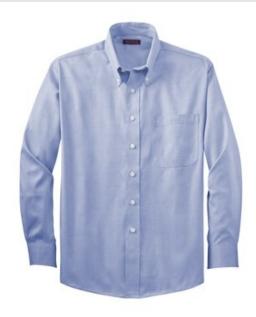

# Non-Iron Pinpoint Oxford Shirt. RH24

A uniforming staple, this shirt blends the impeccable appearance of 100% cotton with the performance of our exclusive non-iron technology. Our pinpoint oxford cloth is w oven from fine cotton yarns to give each shirt a polished finish. Button-down collar and left chest pocket. Pucker-free single-needle tailoring, Red House engraved buttons and monogram on right sleeve placket.