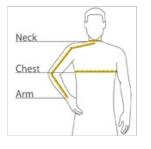

#### HOW TO MEASURE

## CHEST WIDTH

Measure under the arm and around the fullest part of the chest with arms dow n, keeping tape horizontal.

## NECK

Measure around the fullest part of the neck at the base.

#### ARM

Place hand on hip. Start at the center of the back of the neck and measure across the shoulder, to the elbow, and then dow n to the w rist.