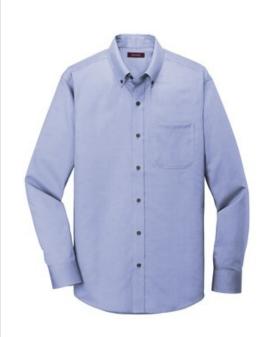

# Red House<sup>®</sup> Pinpoint Oxford Non-Iron Shirt. RH240

Crafted from 3.8-ounce, 100% cotton, this elegant pinpoint oxford has a w rinkle-resistant finish so you alw ays look your best¿no iron required. Details like pucker-free taped seams, rounded adjustable cuffs, RH engraved buttons and a shirttail hem complement the sharp look. Button-dow n collar, left chest pocket and back box pleat.