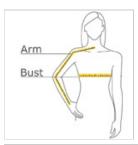

#### HOW TO MEASURE

### BUST

Measure under the arm and around the fullest part of the bust with arms down, keeping tape horizontal.

### ARM

Place hand on hip. Start at the center of the back of the neck and measure across the shoulder, to the elbow, and then down to the wrist.