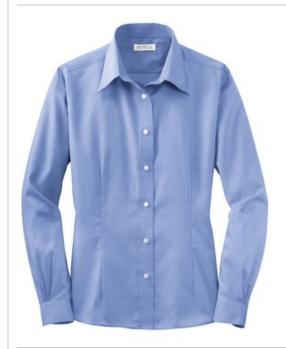

# Ladies Non-Iron Pinpoint Oxford Shirt. RH25

A uniforming staple, this shirt blends the impeccable appearance of 100% cotton with the performance of our exclusive non-iron technology. Our pinpoint oxford cloth is w oven from fine cotton yarns to give each shirt a polished finish. Open collar, front and back w aist darts. Pucker-free single-needle tailoring, Red House engraved buttons and monogram on right sleeve placket.