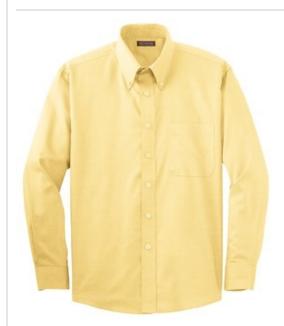

# Nailhead Non-Iron Shirt, RH37

Distinctive and understated, our nailhead dobby shirt stays crisp and wrinkle-free. Work-ready and crafted from 100% cotton, our shirt achieves its distinct color thanks to a specialized dyeing process. Our non-iron finish adds to the enhanced drape and softness of this striking style. Buttondown collar and left chest pocket. Pucker-free single-needle tailoring. Red House engraved buttons. Red House monogram on right sleeve placket.