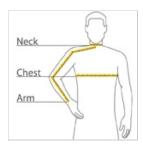

### HOW TO MEASURE

### CHEST WIDTH

Measure under the arm and around the fullest part of the chest with arms down, keeping tape horizontal.

#### **NECK**

Measure around the fullest part of the neck at the base.

### ARM

Place hand on hip. Start at the center of the back of the neck and measure across the shoulder, to the elbow, and then down to the w rist.