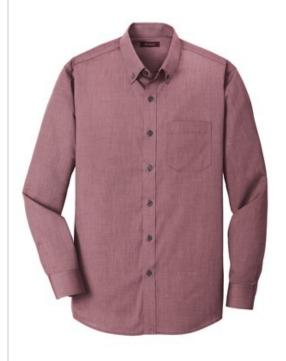

# DISCONTINUED Red House<sup>®</sup> Nailhead Non-Iron Shirt. RH370

Thoroughly updated, this crisp nailhead shirt has a silky feel and a wrinkle-resistant finish for exceptional non-iron performance. 4-ounce, 60/40 cotton/polyester with pucker-free taped seams and RH engraved buttons to elevate the office-ready look. Button-down collar, left chest pocket, back box pleat and mitered adjustable cuffs.