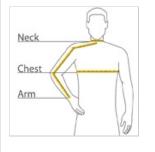

#### HOW TO MEASURE

#### CHEST WIDTH

Measure under the arm and around the fullest part of the chest with arms dow n, keeping tape horizontal.

#### NECK

Measure around the fullest part of the neck at the base.

#### ARM

Place hand on hip. Start at the center of the back of the neck and measure across the shoulder, to the elbow, and then dow n to the wrist.