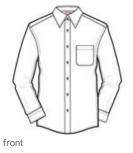

# Herringbone Non-Iron Button-Down Shirt. RH38

With a subtle herringbone texture, this 100% cotton shirt retains its polished looks without touching an iron. Designed for work or travel, this distinguished shirt stays wrinkleresistant and exceptionally soft. Button-down collar and left chest pocket. Pucker-free single-needle tailoring, Red House engraved buttons and monogram on right sleeve placket. CARE INSTRUCTIONS