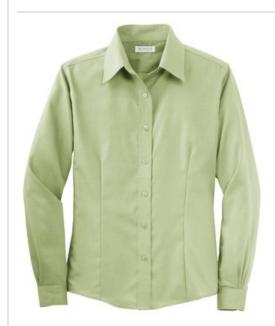

# Ladies Nailhead Non-Iron Shirt, RH47

Distinctive and understated, our nailhead dobby shirt stays crisp and wrinkle-free. Work-ready and crafted from 100% cotton, our shirt achieves its distinct color thanks to a specialized dyeing process. Our non-iron finish adds to the enhanced drape and softness of this striking style. Classic feminine styling with an open collar and front and back darts. Pucker-free single-needle tailoring. Red House engraved buttons. Red House monogram on right sleeve placket.