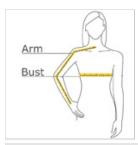

## HOW TO MEASURE

### BUST

Measure under the arm and around the fullest part of the bust with arms down, keeping tape horizontal.

#### ARM

Place hand on hip. Start at the center of the back of the neck and measure across the shoulder, to the elbow, and then down to the wrist.