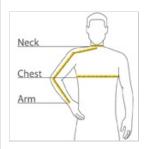

## HOW TO MEASURE

# CHEST WIDTH

Measure under the arm and around the fullest part of the chest with arms down, keeping tape horizontal.

#### NECK

Measure around the fullest part of the neck at the base.

# ARM

Place hand on hip. Start at the center of the back of the neck and measure across the shoulder, to the elbow, and then down to the w rist.