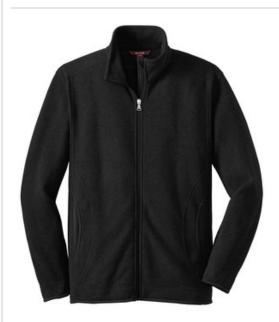

# Sweater Fleece Full-Zip Jacket. RH54

This rich fleece style is ideal indoors and out. It has a soft sw eater-knit face and a fleece interior for exceptional w armth. A cadet collar, reverse coil zipper and zippered pockets enhance the appeal. Binding on cuffs and hem. Made of 12-ounce, 100% polyester sw eater fleece.