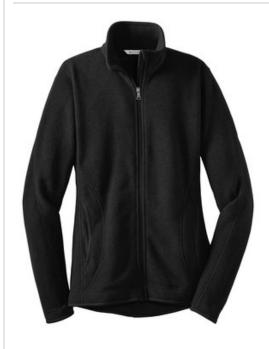

# Ladies Sweater Fleece Full-Zip Jacket. RH55

This rich fleece style is ideal indoors and out. It has a soft sw eater-knit face and a fleece interior for exceptional w armth. A cadet collar, reverse coil zipper and zippered pockets enhance the appeal. Binding on cuffs and hem. Made of 12-ounce, 100% polyester sw eater fleece.