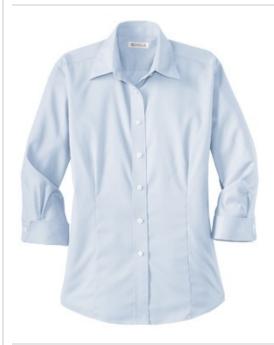

# Ladies 3/4-Sleeve Dobby Non-Iron Button-Down Shirt. RH61

A dobby weave gives this well-mannered shirt subtle texture and a slight sheen. Woven with 80-doubles yarn, this 100% tw o-ply cotton shirt is specially treated to resist w rinkles and remain looking crisp. Gently contoured silhouette, singleneedle tailoring, open collar, front and back darts. Red House® engraved buttons and embroidery on the right sleeve placket.