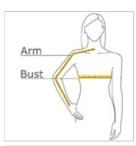

#### HOW TO MEASURE

### BUST

Measure under the arm and around the fullest part of the bust with arms down, keeping tape horizontal.

### ARM

Place hand on hip. Start at the center of the back of the neck and measure across the shoulder, to the elbow, and then dow  $\boldsymbol{n}$ to the wrist.