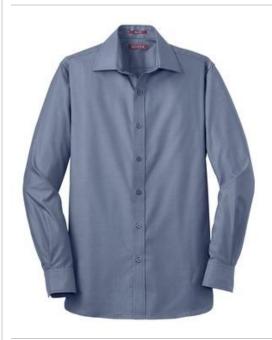

# Slim Fit Non-Iron Pinpoint Oxford Shirt. RH62

For those w ho prefer a slim (but not tight) fit that sits closer to the body. A uniforming staple, this shirt blends the impeccable appearance of 100% cotton with the performance of our exclusive non-iron technology. Our pinpoint oxford cloth is w oven from fine cotton yarns to give each shirt a polished finish. Semi-spread open collar with collar stays. Back yoke with side pleats. Reinforced side seam gussets at hem. Pucker-free single-needle tailoring, Red House engraved buttons and monogram on right sleeve placket.