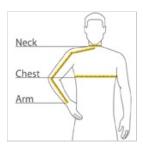

#### HOW TO MEASURE

#### CHEST WIDTH

Measure under the arm and around the fullest part of the chest with arms down, keeping tape horizontal.

### NECK

Measure around the fullest part of the neck at the base.

#### ARM

Place hand on hip. Start at the center of the back of the neck and measure across the shoulder, to the elbow, and then down to the wrist.