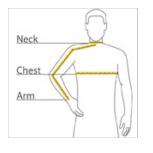

#### HOW TO MEASURE

# CHEST WIDTH

Measure under the arm and around the fullest part of the chest with arms dow n, keeping tape horizontal.

## NECK

Measure around the fullest part of the neck at the base.

# ARM

Place hand on hip. Start at the center of the back of the neck and measure across the shoulder, to the elbow, and then dow n to the wrist.