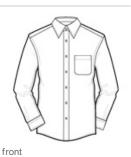

# Stripe Non-Iron Pinpoint Oxford. RH64

A tasteful stripe adds variety to this 100% cotton classic. Tw o-ply 80-doubles yarn and a non-iron finish make for a smooth presentation. Button dow n collar and patch pocket.

Single-needle tailoring. Red House<sup>®</sup> engraved buttons and embroidery on the right sleeve placket.

CARE INSTRUCTIONS

MACHINE WASH WARM WITH LIKE COLORS, PERMANENT PRESS CYCLE, ONLY NON-CHLORINE BLEACH, TUMBLE DRY LOW, REMOVE PROMPTLY, STEAM IRON IF NEEDED, DO NOT DRY CLEAN