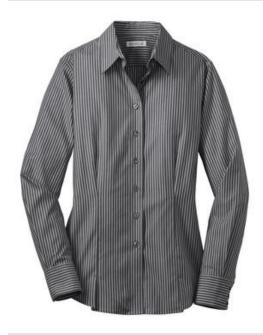

# Ladies Stripe Non-Iron Pinpoint Oxford. RH65

A tasteful stripe adds variety to this 100% cotton classic. Two-ply 80-doubles yarn and a non-iron finish make for a smooth presentation. Open collar, front and back darts. Three-button cuffs. Open pleats at front hem. Single-needle tailoring. Red House<sup>®</sup> engraved buttons and embroidery on the right sleeve placket.