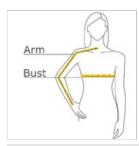

### HOW TO MEASURE

### BUST

Measure under the arm and around the fullest part of the bust  $\label{eq:with arms} with \ arms \ dow \ n, \ keeping \ tape \ horizontal.$ 

#### ARM

Place hand on hip. Start at the center of the back of the neck and measure across the shoulder, to the elbow, and then down to the w rist.