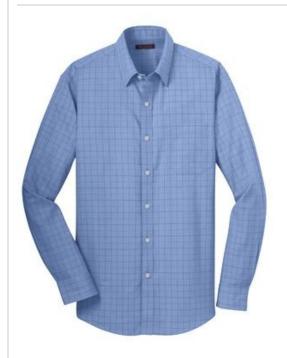

# DISCONTINUED Red House<sup>®</sup> Windowpane Plaid Non-Iron Shirt. RH70

Crisp tailoring translated in a modern color-on-color window pane pattern make this shirt striking. Our enhanced non-iron finish keeps you looking composed throughout your w orkday. Created from 3.6-ounce, 100% cotton, this shirt has pucker-free taped seams, Red House engraved buttons and monogram on right sleeve placket. Versatile collar that can be w orn open or buttoned dow n. Left chest pocket. Back box pleat. Mitered adjustable cuffs.