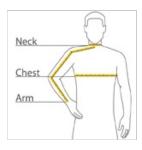

### HOW TO MEASURE

#### CHEST WIDTH

Measure under the arm and around the fullest part of the chest with arms down, keeping tape horizontal.

#### NECK

Measure around the fullest part of the neck at the base.

## ARM

Place hand on hip. Start at the center of the back of the neck and measure across the shoulder, to the elbow, and then down to the wrist.

## SIZE CHART

|  |       | XS     | S      | M     | L      | XL     | 2XL    | 3XL   | 4XL    |
|--|-------|--------|--------|-------|--------|--------|--------|-------|--------|
|  | Chest | 32-34  | 35-37  | 38-40 | 41-43  | 44-46  | 47-49  | 50-53 | 54-57  |
|  | Neck  | 16 1/2 | 16 1/2 | 17    | 17 1/2 | 18 1/2 | 19 1/4 | 20    | 20 3/4 |
|  | Arm   | 30.5   | 32     | 34    | 35     | 36.5   | 37.5   | 38.5  | 39.5   |