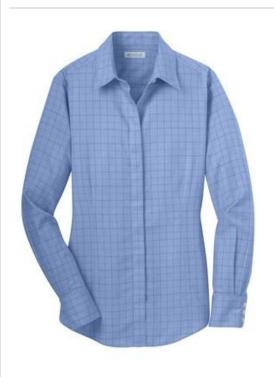

# DISCONTINUED Red House<sup>®</sup> Ladies Windowpane Plaid Non-Iron Shirt. RH71

Crisp tailoring translated in a modern color-on-color w indow pane pattern make this shirt striking. Our enhanced non-iron finish keeps you looking composed throughout your w orkday. Created from 3.6-ounce, 100% cotton, this shirt has pucker-free taped seams, Red House engraved buttons and monogram on right sleeve placket. Open collar, covered button-front placket for a seamless look, front and back darts. Mitered three-button cuffs.