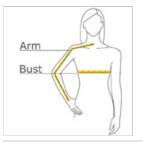

#### HOW TO MEASURE

## BUST

Measure under the arm and around the fullest part of the bust with arms dow n, keeping tape horizontal.

## ARM

Place hand on hip. Start at the center of the back of the neck and measure across the shoulder, to the elbow, and then dow n to the w rist.