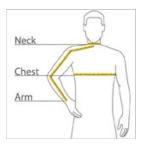

#### HOW TO MEASURE

### CHEST WIDTH

Measure under the arm and around the fullest part of the chest with arms down, keeping tape horizontal.

### NECK

Measure around the fullest part of the neck at the base.

## ARM

Place hand on hip. Start at the center of the back of the neck and measure across the shoulder, to the elbow, and then down to the wrist.

## SIZE CHART

|       | 4XL    | 2XL    | XS     | S      | M     | L      | XL XL  | 3XL    |
|-------|--------|--------|--------|--------|-------|--------|--------|--------|
| Chest | 54-57  | 47-49  | 32-34  | 35-37  | 38-40 | 41-43  | 44-46  | 50-53  |
| Neck  | 20 3/4 | 19 1/4 | 16 1/2 | 16 1/2 | 17    | 17 1/2 | 18 1/2 | 20     |
| Arm   | 39 1/2 | 37 1/2 | 30 1/2 | 32     | 34    | 35     | 36 1/2 | 38 1/2 |