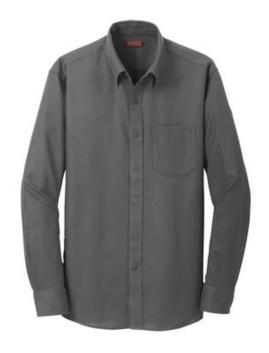

# DISCONTINUED Red House<sup>®</sup> Non-Iron Diamond Dobby Shirt. RH76

Enjoy more w ork w ith less ironing w ith our dobby shirt. This yarn-dyed 3.9-ounce, 100% cotton shirt has a refined diamond texture that stays crisp w ithout ironing. Free from w rinkles and soft, it features pucker-free taped seams and mitered adjustable cuffs. Versatile collar that can be w orn open or buttoned dow n. Left chest pocket and back box pleat. Red House engraved buttons and monogram on right sleeve placket.