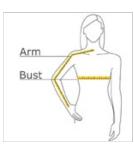

#### HOW TO MEASURE

### BUST

Measure under the arm and around the fullest part of the bust with arms down, keeping tape horizontal.

### ARM

Place hand on hip. Start at the center of the back of the neck and measure across the shoulder, to the elbow, and then down to the w rist.