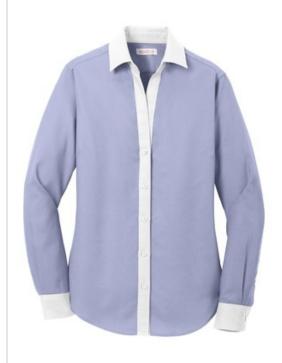

# DISCONTINUED Red House<sup>®</sup> Ladies Non-Iron Diamond Dobby Shirt. RH77

Enjoy more w ork w ith less ironing w ith our dobby shirt. This yarn-dyed 100% cotton shirt has a refined diamond texture that stays crisp w ithout ironing. Free from w rinkles and soft, it features pucker-free single-needle tailoring and adjustable notched cuffs. Open collar, bust darts and back yoke w ith side pleats. Red House engraved buttons and monogram on right sleeve placket. Dress Shirt Blue/White features a w hite contrast collar, placket and cuffs.