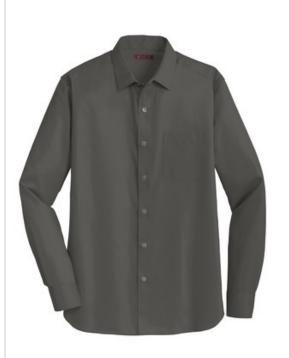

# DISCONTINUED Red House<sup>®</sup> Slim Fit Non-Iron Twill Shirt. RH80

For those w ho prefer a slim (but not tight) fit that sits closer to the body. Alw ays look your best¿w ithout the iron¿in this elegant tw ill shirt crafted from a 3.4-ounce, 55/45 cotton/polyester blend and treated w ith a non-iron finish. With supreme color retention and uncompromising style, it is also an exceptional value. Features pucker-free taped seams, mitered adjustable cuffs, Red House engraved buttons and monogram on right sleeve placket. Open collar, left chest pocket and back shoulder pleats. **CARE INSTRUCTIONS** 