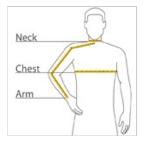

## CHEST WIDTH

Measure under the arm and around the fullest part of the chest with arms dow n, keeping tape horizontal.

## NECK

Measure around the fullest part of the neck at the base.

ARM

Place hand on hip. Start at the center of the back of the neck and measure across the shoulder, to the elbow, and then dow n to the w rist.

#### SIZE CHART

| _ |       | XS     | S     | Μ      | L     | XL     | 2XL    | 3XL    | 4XL    |
|---|-------|--------|-------|--------|-------|--------|--------|--------|--------|
|   | Chest | 32-34  | 35-37 | 38-40  | 41-43 | 44-46  | 47-49  | 50-53  | 54-57  |
|   | Neck  | 17     | 17    | 17 1/2 | 18    | 19     | 19 3/4 | 20 1/2 | 21 1/4 |
|   | Arm   | 30 1/2 | 32    | 34     | 35    | 36 1/2 | 37 1/2 | 38 1/2 | 39 1/2 |