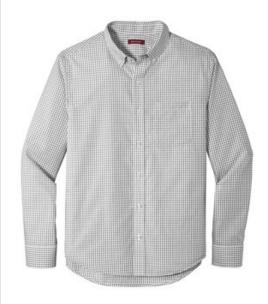

# DISCONTINUED Red House <sup>®</sup> Open Ground Check Non-Iron Shirt RH85

Crafted from 3.6-ounce, 100% cotton, this elevated shirt has a w rinkle-resistant finish to keep you looking-and feeling-great. The sophisticated look is made complete w ith details like the adjustable rounded cuffs, RH engraved buttons, buttondown collar, left chest pocket and back shoulder pleats.