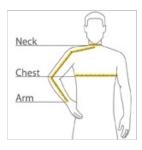

#### HOW TO MEASURE

#### CHEST WIDTH

Measure under the arm and around the fullest part of the chest with arms down, keeping tape horizontal.

#### NECK

Measure around the fullest part of the neck at the base.

## ARM

Place hand on hip. Start at the center of the back of the neck and measure across the shoulder, to the elbow, and then down to the w rist.