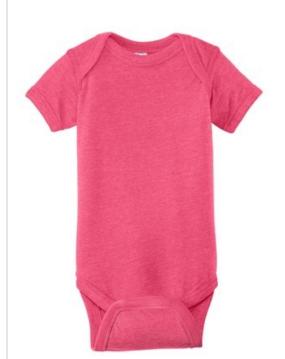

## DISCONTINUED Rabbit Skins™ Infant Vintage Fine Jersey Bodysuit . RS4424

Soft and lightw eight, this bodysuit has a heathered pattern in a variety of colors for a cool, casual look and retro feel. Lap shoulders make for easier changing.

- 4.5-ounce, 60/40 combed ring spun cotton/poly vintage heathered fine jersey
- Flatlock seams
- Double-needle ribbed binding on neck, shoulders, sleeves and leg openings
- Innovative three-snap closure