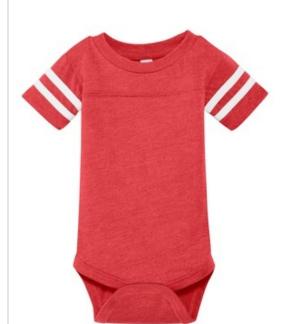

## Rabbit Skins<sup>™</sup> Infant Football Fine Jersey Bodysuit. RS4437

Now the youngest fan is ready to cheer on the team.

Designed with contrasting sleeve stripes and coverstitched yoke, this bodysuit has a sporty look and exceptional comfort.

- 4.5-ounce, 100% combed ring spun cotton fine jersey
- 60/40 combed ring spun cotton/poly vintage heathered fine jersey (vintage colors)
- Side seamed
- Ribbed collar
- $\,\blacksquare\,$  EasyTear  $^{^{\mathsf{TM}}}$  label for additional comfort and ability to brand as your own
- Back neck and shoulder-to-shoulder taping
- Coverstitched front and back yoke
- Contrasting stripes on sleeves
- Double-needle sleeves
- Double-needle ribbed binding on leg openings
- Innovative three-snap closure