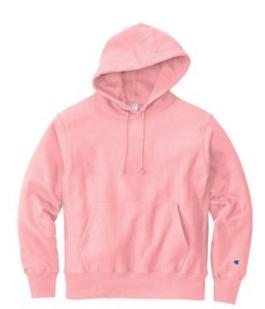

# Champion $^{\circledR}$ Reverse Weave $^{\circledR}$ Hooded Sweatshirt S101

- 12-ounce, 82/18 U.S. grown cotton/poly fleece
- 77/23 cotton/poly (Oxford Grey)
- 66/34 cotton/poly (Charcoal Heather)
- 82/18 cotton/poly (Ash)
- Reverse Weave cross-grain cut resists shrinkage
- Tw o-ply hood with dyed-to-match draw cords
- 1x1 rib knit side panels, sleeve cuffs and hem
- Front pouch pocket
- Embroidered Champion C logo at left cuff
- Woven back neck label