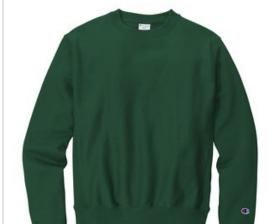

# Champion <sup>®</sup> Reverse Weave <sup>®</sup> Crewneck Sweatshirt S149

- 12-ounce, 82/18 U.S. grown cotton/poly fleece
- 78/23 cotton/poly (Oxford Grey)
- 66/44 cotton/poly (Charcoal Heather)
- Reverse Weave cross-grain cut resists shrinkage
- 1x1 rib knit neck, side panels, sleeve cuffs and hem
- Embroidered Champion C logo at left cuff
- Woven back neck label