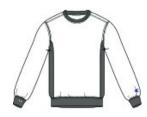

#### HOW TO MEASURE

### CHEST WIDTH

Measure under the arm and around the fullest part of the chest with arms  $\mbox{dow}\, \mbox{n}$ , keeping tape horizontal.