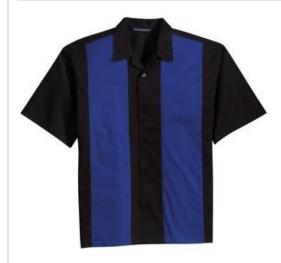

# Port Authority® Retro Camp Shirt. S300

A wrinkle-resistant, Easy Care camp shirt crafted from soft peached twill, this retro style is a tribute to the debut of cool.

- 4.5-ounce, 55/45 cotton/poly
- Camp style collar
- Dyed-to-match buttons
- Side vents