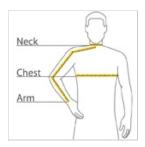

# HOW TO MEASURE

#### CHEST WIDTH

Measure under the arm and around the fullest part of the chest with arms down, keeping tape horizontal.

#### NECK

Measure around the fullest part of the neck at the base.

# ARM

Place hand on hip. Start at the center of the back of the neck and measure across the shoulder, to the elbow, and then down to the w rist.