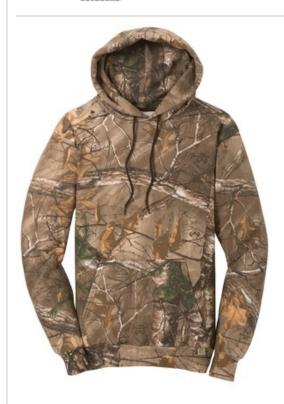

## Realtree<sup>®</sup> Pullover Hooded Sweatshirt. S459R

This outdoor essential comes equipped with a hood for extra warmth.

- 8-ounce, 50/50 cotton/poly
- Tag-free label
- Hood with antique brass grommets and brown draw cord
- Rib knit cuffs and waistband
- Set-in sleeves
- Front pouch pocket
- Coverseamed neck, armholes and waistband