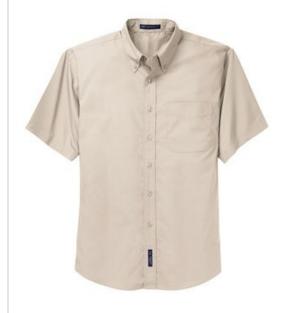

# DISCONTINUED Port Authority® Short Sleeve Easy Care, Soil Resistant Shirt. S507

A carefree work shirt you'll actually enjoy wearing. The wrinkle-resistant fabric keeps you looking sharp, while the soil-release treatment protects you from stains. All this—at a tremendous value!

- 3.7-ounce, 60/40 cotton/poly with soil-release finish
- Button-dow n collar
- Dyed-to-match buttons
- Patch pocket