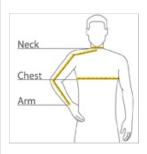

#### **HOW TO MEASURE**

#### CHEST

With arms down at sides, measure around the upper body, under arms and over the fullest part of the chest.

Place hand on hip. Start at the center of the back of the neck and measure across the shoulder, to the elbow, and then down to the wrist.

#### NECK

Measure around the base of the neck, inserting a finger or two between the tape and neck for comfort.

# SIZE CHART

|       | XS          | S           | М           | L           | XL          | 2XL         | 3XL         | 4XL         |
|-------|-------------|-------------|-------------|-------------|-------------|-------------|-------------|-------------|
| Chest | 32-34       | 35-37       | 38-40       | 41-43       | 44-46       | 47-49       | 50-53       | 54-57       |
| Neck  | 14 1/2 - 15 | 15 - 15 1/2 | 15 1/2 - 16 | 16 - 16 1/2 | 16 1/2 - 17 | 17 - 17 1/2 | 17 1/2 - 18 | 18 - 18 1/2 |
| Arm   | 30 1/2      | 32          | 34          | 35          | 36          | 37 1/2      | 38 1/2      | 39 1/2      |