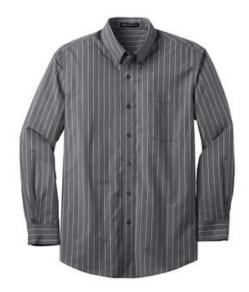

# Port Authority® Vertical Stripe Easy Care Shirt S643

An office mainstay, this wrinkle-resistant poplin shirt increases your styling options with a vertical stripe that complements a logo.

- 3-ounce, 60/40 cotton/poly
- Button-down collar
- Box back pleat
- Patch pocket
- Dyed-to-match buttons
- Button-through sleeve plackets
- Adjustable cuffs