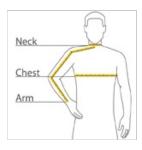

#### HOW TO MEASURE

#### CHEST WIDTH

Measure under the arm and around the fullest part of the chest with arms down, keeping tape horizontal.

#### NECK

Measure around the fullest part of the neck at the base.

# ARM

Place hand on hip. Start at the center of the back of the neck and measure across the shoulder, to the elbow, and then down to the w rist.

## SIZE CHART

|  |       | XS          | S           | M           | L           | 4XL         |
|--|-------|-------------|-------------|-------------|-------------|-------------|
|  | Chest | 32-34       | 35-37       | 38-40       | 41-43       | 54-57       |
|  | Neck  | 14 1/2 - 15 | 15 - 15 1/2 | 15 1/2 - 16 | 16 - 16 1/2 | 18 - 18 1/2 |
|  | Arm   | 30.5        | 32          | 34          | 35          | 39.5        |