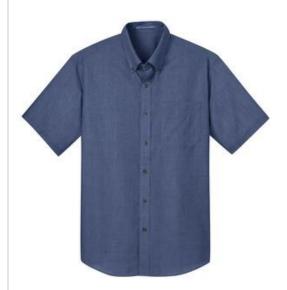

# DISCONTINUED Port Authority® Short Sleeve Crosshatch Easy Care Shirt. S656

With a beautiful two-color weave--not to mention wrinkle resistance--this poplin shirt has a pleasing texture and truly impresses in the office.

- 3-ounce, 60/40 cotton/poly
- Button-dow n collar
- Center back pleat
- Notched left chest pocket
- Pearlized smoke buttons, pearlized white buttons on Chambray Blue