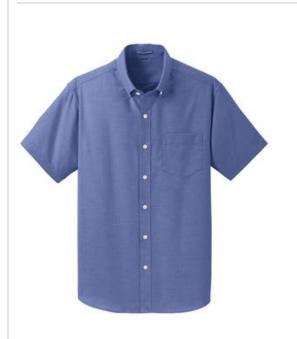

# Port Authority<sup>®</sup> Short Sleeve SuperPro<sup>™</sup> Oxford Shirt. S659

Look your best in a tried-and-true oxford that performs. Designed to release stains, our wrinkle-resistant SuperPro Oxford has a soft hand to keep you looking neat and professional all day long.

- 4.6-ounce, 60/40 cotton/poly
- Back yoke with knife pleats
- Pearlized buttons
- Button-dow n collar .
- Left chest pocket
- Rental-friendly