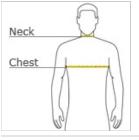

#### HOW TO MEASURE

### CHEST WIDTH

Measure under the arm and around the fullest part of the chest with arms dow n, keeping tape horizontal.

## NECK

Measure around the fullest part of the neck at the base.

#### SIZE CHART

|       | XS    | S     | М      | L     | XL    | 2XL    | 3XL    | 4XL    |
|-------|-------|-------|--------|-------|-------|--------|--------|--------|
| Chest | 32-34 | 35-37 | 38-40  | 41-43 | 44-46 | 47-49  | 50-53  | 54-57  |
| Neck  | 17    | 17    | 17 1/2 | 18    | 19    | 19 3/4 | 20 1/2 | 21 1/4 |