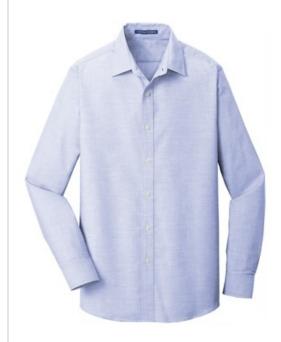

# Port Authority <sup>®</sup> Slim Fit SuperPro <sup>™</sup> Oxford Shirt. S661

Look your best in a tried-and-true oxford that performs.

Designed to release stains, our wrinkle-resistant SuperPro
Oxford has a soft hand to keep you looking neat and
professional all day long.

- 4.6-ounce, 60/40 cotton/poly
- For those who prefer a slim (but not tight) fit that sits closer to the body
- Back shoulder pleats
- Pearlized buttons
- Open collar
- Rounded adjustable cuffs