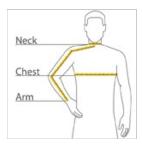

#### HOW TO MEASURE

#### CHEST WIDTH

Measure under the arm and around the fullest part of the chest with arms down, keeping tape horizontal.

#### NECK

Measure around the fullest part of the neck at the base.

#### ARM

Place hand on hip. Start at the center of the back of the neck and measure across the shoulder, to the elbow, and then down to the w rist.