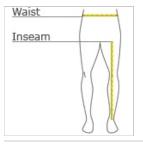

## CARE INSTRUCTIONS

Machine w ash cold w ith similar colors, Do not bleach, Tumble dry low, Remove promptly, Warm iron if needed.

HOW TO MEASURE

WAIST Measure around the smallest part of the natural w aist. INSEAM Measure a similar style pant that fits well and is the desired length. Measure from the crotch seam to the hem.