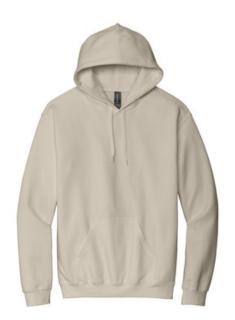

# Gildan<sup>®</sup> Softstyle<sup>®</sup> Midweight Pullover Hooded Sweatshirt SF500

- 8.4-ounce, 80/20 ring spun cotton/poly
- 75/25 ring spun cotton/poly (Ring Spun Sport Grey)
- 50/50 ring spun cotton/poly (Dark Heather)
- 100% ring spun cotton face yarn
- Tw o-piece dyed-to-match jersey fabric-lined hood
- Double-needle hem and topstitching on outside of hood
- Dyed-to-match flat draw cords
- Dropped shoulder
- 1x1 rib knit with spandex cuffs and bottom band
- Tubular body
- Classic fit
- Recycled, tear-aw ay label
- Select colors at XS and select colors up to 5XL