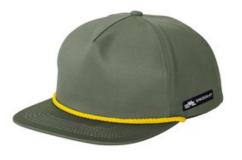

LIMITED EDITION Spacecraft Taquoma Cap SPC4

We're proud to offer this direct-from-retail Spacecraft style, while supplies last.

On the trails or around camp, this cap fits right in with its hip, w ear-anyw here vibe.

- Cotton/nylon blend
- Semi-structured
- Mid-profile (Looser fitting with a higher, more
- encompassing fit; approximately 9 cm crow n height)
- 5-panel
- Contrast brim rope
- SPACECRAFT w oven label on left side mesh and at
- snapback
- 7-position adjustable snapback closure