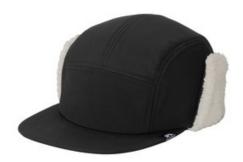

## LIMITED EDITION Spacecraft Fuzz Five-Panel Cap SPC7

We're proud to offer this direct-from-retail Spacecraft style, while supplies last.

Fully fleece-lined with faux fur ear flaps, this cap really puts out a Mounties vibe-but not enough to get you out of a Canadian speeding ticket.

- Wool blend body and brim/sherpa fleece
- Unstructured
- Low-profile (Closer-fitting cap with approximately 8 cm crown height)
- 5-panel
- SPACECRAFT w oven label on left side brim
- Sherpa fleece w raparound ear flaps that can be unsnapped and w orn up or dow n
- One size fits most

front

back