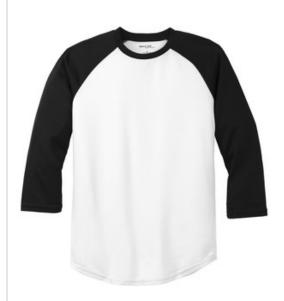

# DISCONTINUED Sport-Tek<sup>®</sup> PosiCharge<sup>®</sup> Baseball Jersey. ST205

The ideal blend of a moisture-wicking, vintage look and state-of-the-art PosiCharge color protection.

- 4.4-ounce, 100% polyester pique with PosiCharge technology
- Tag-free label
- Curved hem