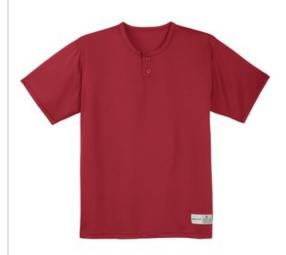

# DISCONTINUED Sport-Tek $^{\mathbb{R}}$ PosiCharge $^{\mathbb{R}}$ Tough Mesh Henley. ST215

Our traditional henley made with moisture-wicking, durable PosiCharge Tough Mesh color-protecting technology.

- 5.3-ounce, 100% polyester flat back mesh with PosiCharge technology
- 2-button placket with dyed-to-match buttons
- Set-in sleeves
- Tag at hem

If applying sublimation, special care must be taken throughout the process. Contact your decorator for more details.