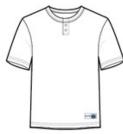

## SPORT-TEK.

# DISCONTINUED Sport-Tek $^{\mathbb{R}}$ PosiCharge $^{\mathbb{R}}$ Tough Mesh Henley. ST215



Our traditional henley made with moisture-wicking, durable PosiCharge Tough Mesh color-protecting technology.

- 5.3-ounce, 100% polyester flat back mesh with PosiCharge technology
- 2-button placket with dyed-to-match buttons
- Set-in sleeves
- Tag at hem

If applying sublimation, special care must be taken throughout the process. Contact your decorator for more details.



front



back

#### HOW TO MEASURE



### CHEST WIDTH

Measure under the arm and around the fullest part of the chest with arms  $\mbox{dow}\, \mbox{n}$ , keeping tape horizontal.

### SIZE CHART

|       | S     | L     | XL XL | 2XL   | 3XL   |
|-------|-------|-------|-------|-------|-------|
| Chest | 35-37 | 41-43 | 44-46 | 47-49 | 50-53 |

#### COLOR INFORMATION

Please note: PMS code information is shown only when an exact match is available.