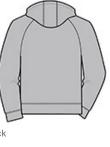

# Sport-Tek<sup>®</sup> PosiCharge<sup>®</sup> Electric Heather Fleece Hooded Pullover. ST225

Stay charged in this moisture-wicking, color-preserving fleece in heathered yarn dye.

- 5.9-ounce, 100% polyester yarn-dyed fleece with
- PosiCharge technology
- Taped neck
- Three-panel hood with solid lining
- Raglan sleeves
- Front pouch pocket
- Self-fabric cuffs and hem