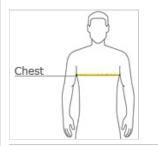

#### HOW TO MEASURE

### CHEST WIDTH

Measure under the arm and around the fullest part of the chest with arms dow n, keeping tape horizontal.