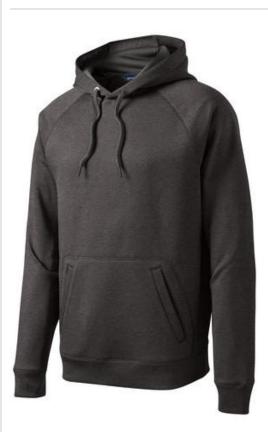

# Sport-Tek<sup>®</sup> Tech Fleece Hooded Sweatshirt. ST250

Snag-resistant and anti-pill with a matte finish, the double-knit construction enhances breathability and moisture wicking, w hile a Graphite mesh hood lining and tw o-tone draw cord add an athletic edge.

- 7.1-ounce, 100% polyester
- Three-panel hood
- Two-tone, textured draw cords
- Closed-hole Graphite mesh hood lining
- Taped neck •
- Raglan sleeves .
- Rib knit cuffs and hem
- Integrated front pouch pocket