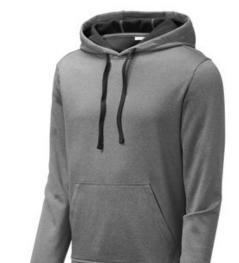

# Sport-Tek <sup>®</sup> PosiCharge <sup>®</sup> Sport-Wick <sup>®</sup> Heather Fleece Hooded Pullover. ST264

As a warm up or cool down layer, this moisture-wicking and color-locking fleece is sure to be a hit.

- 5.8-ounce, 100% polyester with PosiCharge technology
- Tear-aw ay removable label
- Three-panel hood
- Self-fabric cuffs and hem
- Front pouch pocket