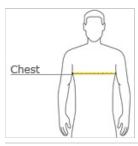

#### HOW TO MEASURE

#### CHEST WIDTH

Measure under the arm and around the fullest part of the chest with arms  ${\sf dow}\,{\sf n},$  keeping tape horizontal.