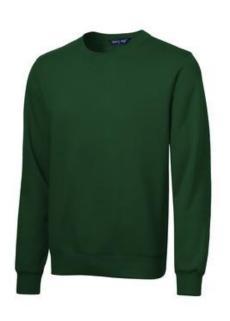

# Sport-Tek<sup>®</sup> Crewneck Sweatshirt. ST266

Built for comfort and long-lasting good looks, this colorfast essential has an overall updated fit. A rib knit V patch at the neck adds old-school detail.

- 9-ounce, 65/35 ring spun combed cotton/poly fleece
- Fade-resistant
- Tw ill-taped neck
- 2x2 rib knit cuffs and hem with spandex

\*Please note: This product is transitioning from woven labels to tag-free labels. Your order may contain a combination of both labels **CARE INSTRUCTIONS** Machine w ash cold w ith like colors. Do not bleach. Tumble dry low. Warm iron if necessary.