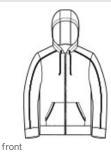

# Sport-Tek <sup>®</sup> PosiCharge <sup>®</sup> Tri-Blend Wicking Fleece Full-Zip Hooded Jacket ST293

Combining comfort and performance, these ultra-soft jackets wick moisture and lock in color.

- 7.1-ounce, 75/13/12 poly/cotton/rayon with PosiCharge technology
- Tear-aw ay removable label
- Three-panel hood
- Hood and neck taping
- Coverstitch details
- Self-fabric cuffs and hem
- Front pouch pockets