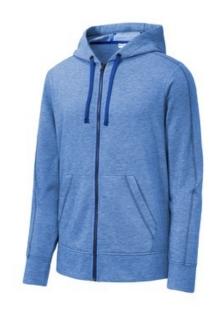

# Sport-Tek <sup>®</sup> PosiCharge <sup>®</sup> Tri-Blend Wicking Fleece Full-Zip Hooded Jacket ST293

Combining comfort and performance, these ultra-soft jackets wick moisture and lock in color.

- 7.1-ounce, 75/13/12 poly/cotton/rayon with PosiCharge technology
- Tear-aw ay removable label
- Three-panel hood
- Hood and neck taping
- Coverstitch details
- Self-fabric cuffs and hem
- Front pouch pockets