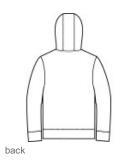

# Sport-Tek <sup>®</sup> PosiCharge <sup>®</sup> Tri-Blend Wicking Fleece Full-Zip Hooded Jacket ST293

Combining comfort and performance, these ultra-soft jackets wick moisture and lock in color.

- 7.1-ounce, 75/13/12 poly/cotton/rayon with PosiCharge technology
- Tear-aw ay removable label
- Three-panel hood
- Hood and neck taping
- Coverstitch details
- Self-fabric cuffs and hem
- Front pouch pockets