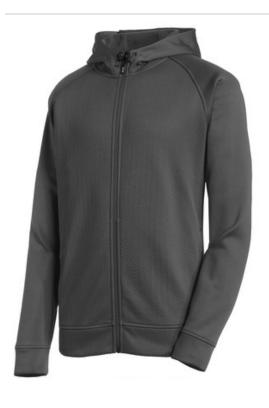

## DISCONTINUED Sport-Tek<sup>®</sup> Rival Tech Fleece Full-Zip Hooded Jacket. ST295

A welded mesh texture joins solid tech fleece for a state-ofthe-art look that also performs with moisture wicking and snag resistance.

- 7.1-ounce, 100% polyester debossed mesh texture
- 100% polyester double-knit sleeves and hood
  - Tag-free label
  - Three-panel hood with draw cords and toggles
  - Taped neck
  - Headphone holding loops at neck
  - Raglan sleeves
  - Reverse coil zipper with reflective zipper pull
  - Side pockets
  - Self-fabric cuffs and hem