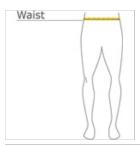

# HOW TO MEASURE

#### WAIST

Measure around the smallest part of the natural waist.