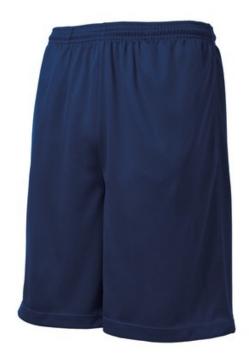

# Sport-Tek $^{\mathbb{R}}$ PosiCharge $^{\mathbb{R}}$ Tough Mesh Pocket Short. ST312

A moisture-wicking short built for the gym and beyond. PosiCharge technology ensures optimal printability.

- 5.3-ounce, 100% polyester flat back mesh with PosiCharge technology
- Bastic w aistband w ith continuous loop draw cord
- Side pockets and back hip pocket with dyed-to-match button
- 9-inch inseam