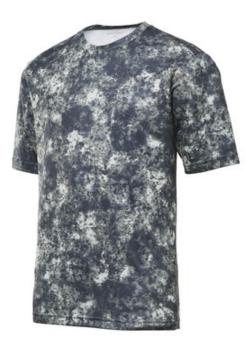

# Sport-Tek<sup>®</sup> Mineral Freeze Tee. ST330

This moisture-wicking tee features an allover sublimated print that has a granite-like look.

- 4-ounce, 100% polyester interlock
- Tag-free label
- Set-in sleeves