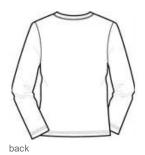

# Sport-Tek<sup>®</sup> Long Sleeve PosiCharge<sup>®</sup> Competitor™ Tee. ST350LS

Lightw eight, roomy and highly breathable, these moisturewicking, value-priced tees feature PosiCharge technology to lock in color and prevent logos from fading.

- 3.8-ounce, 100% polyester interlock with PosiCharge technology
- Removable tag for comfort and relabeling
- Set-in sleeves

Given the extreme heat required for sublimation, please consult with your decorator. It is highly recommended to sample test product by color before production.