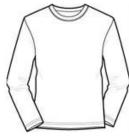

# Sport-Tek<sup>®</sup> Long Sleeve PosiCharge<sup>®</sup> Competitor™ Tee. ST350LS

Lightw eight, roomy and highly breathable, these moisturewicking, value-priced tees feature PosiCharge technology to lock in color and prevent logos from fading.

- 3.8-ounce, 100% polyester interlock with PosiCharge technology
- Removable tag for comfort and relabeling
- Set-in sleeves

Given the extreme heat required for sublimation, please consult with your decorator. It is highly recommended to sample test product by color before production.