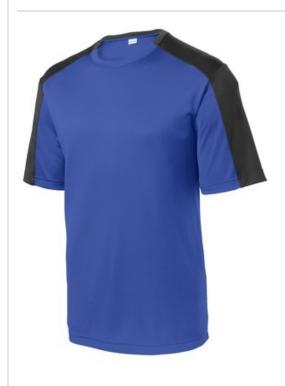

# Sport-Tek<sup>®</sup> PosiCharge<sup>®</sup> Competitor<sup>™</sup> Sleeve-Blocked Tee. ST354

Contrast sleeve blocking enhances the athletic look of our colorfast, moisture-wicking, value-priced essential.

- 3.8-ounce, 100% polyester interlock with PosiCharge technology
- Removable tag for comfort and relabeling
- Set-in sleeves