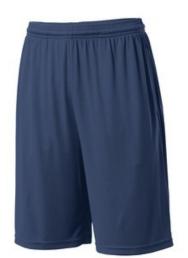

# Sport-Tek $^{\mathbb{R}}$ PosiCharge $^{\mathbb{R}}$ Competitor $^{^{\mathsf{TM}}}$ Pocketed Short. ST355P

Our lightw eight, unlined short with pockets wicks moisture and locks in colors.

- 3.8-ounce, 100% polyester interlock with PosiCharge technology
- Removable tag for comfort and relabeling
- Bastic waistband
- Continuous loop draw cord
- Side pockets
- 9-inch inseam