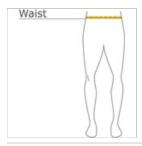

#### HOW TO MEASURE

#### WAIST

Measure around the smallest part of the natural  $\mbox{\sc w}$  aist.