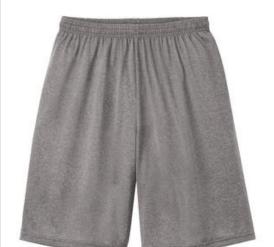

# DISCONTINUED Sport-Tek<sup>®</sup> Heather Contender <sup>™</sup> Short. ST365

Moisture control, snag resistance and breathability improve performance and create a great value.

- 3.8-ounce, 100% polyester jersey
- Removable tag for comfort and relabeling
- Bastic waistband with continuous loop draw cord
- 9-inch inseam