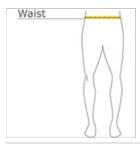

### HOW TO MEASURE

#### WAIST

Measure around the smallest part of the natural  $\ensuremath{\mathbf{w}}$  aist.

#### SIZE CHART

|       | L     | XL XL | 2XL   |
|-------|-------|-------|-------|
| Waist | 35-37 | 38-40 | 41-43 |