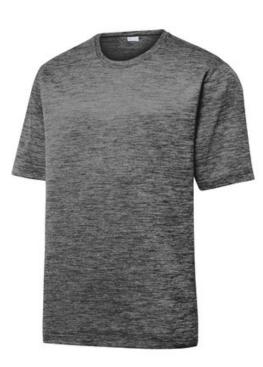

# SPORT-TEK.

Sport-Tek<sup>®</sup> PosiCharge<sup>®</sup> Electric Heather Tee. ST390

Our color-locking tee has a soft hand, wicks moisture and is energized with an allover heather pattern.

- 4.1-ounce, 100% polyester jersey with PosiCharge technology
- Removable tag for comfort and relabeling
- Set-in sleeves

#### COLOR INFORMATION

Please note: PMS code information is shown only when an exact match is available.

Black Electric PMS BLACK C

Dark Royal-Black Electric PMS 2147C

Grey-Black Electric PMS 431C

True Roy al Electric PMS 7686C