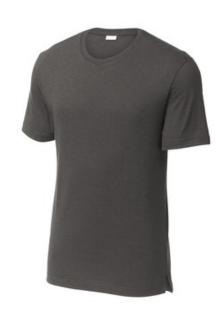

# Sport-Tek<sup>®</sup> PosiCharge<sup>®</sup> Strive Tee. ST430

Inspired by streetw ear, this elevated heathered tee has a soft hand, wicks moisture and keeps logos and colors vibrant.

- 4.4-ounce, 80/20 poly/cotton with PosiCharge technology
- Tear-aw ay removable label
- Rib knit collar
- Taped neck
- Set-in sleeves